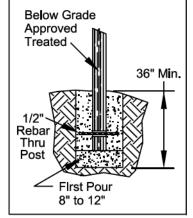

## FOOTING PIERS ( Suggested Methods ) - Circle Method Used -

(or provide drawing if other)