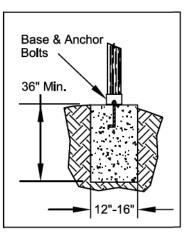

## FOOTING PIERS ( Suggested Methods ) - Circle Method Used -

(or provide drawing if other)