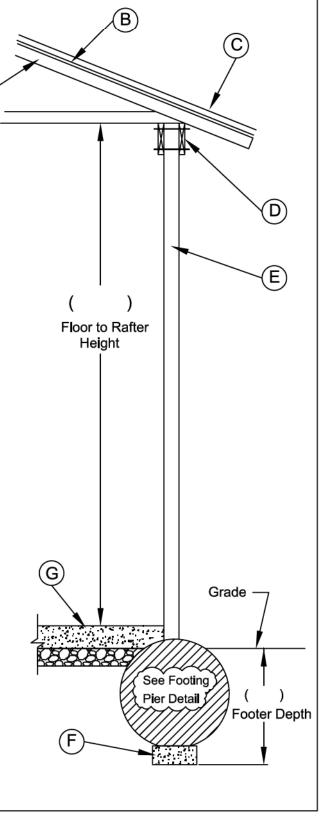

(circle one)

- A RAFTERS or TRUSSES
  Type:\_\_\_\_\_ Pitch:\_\_\_\_
  Span:\_\_\_\_ Spacing:\_\_\_\_\_
- B ROOF SHEATHING
  Type:\_\_\_\_\_ Thickness:\_\_\_\_\_
- © ROOF COVERING Type:\_\_\_\_\_
- D HEADER / CARRIER BEAM
  Type:\_\_\_\_\_ Size:\_\_\_\_
  Span:\_\_\_\_\_ Fastening Method:\_\_\_\_\_\_

(circle one)

- E POSTS or Other Supports
  Type:\_\_\_\_\_ Size:\_\_\_\_\_
  Spacing:\_\_\_\_
- F) FOOTER

   Width\_\_\_\_x Length\_\_\_x Thickness\_\_\_\_
- G FLOOR (Provide Drawing of Floor System if Included)
  Type:\_\_\_\_\_ Thickness:\_\_\_\_\_